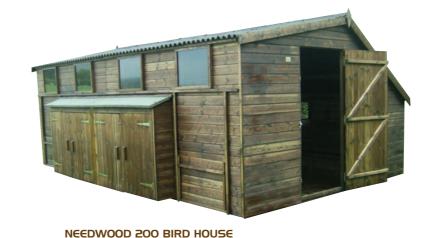

## **200 Bird House**

Size: 3.6 x 6 x 2.1m High

(12' x 19'9.25" x 7')

## Fitted with:

36 Rollaway nestboxes 2 Large pop hole

4 Rear cleaning shutters

8 Sliding windows