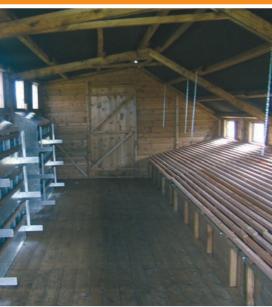

# The Needwood Range

100, 200 or 300 bird houses











Removable perch benches for easy cleaning

## **Features**

- Manufactured in 3 sizes: 100, 200 and 300 bird houses
- Weld mesh covered windows with sliding glass frame for light and ventilation at the front and back of the house
- Galvanised roll- away nest box units each consisting of 18 nests to keep the eggs clean.
- Nest box cupboards on the front of the house, giving access to the wire egg collecting trays.
- Droppings pit underneath the perches to keep the birds away from the droppings. At the rear of the house there are large cleaning shutters to access the pit for cleaning
- 36" Pop holes on the front of the
- Removable perch benches and hinged perches for easy cleaning
- Metal skids as standard

## **Construction details**

- Planed 2" x 2" framing clad in ½" tongue & groove bo