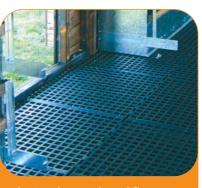

## Optional Extras

 Tama slatted floor instead of the wooden floor, this option also incorporates pop holes at the side of the house under the perches so the birds can be let under the perches to tread the droppings through occasionally.

Optional tama slatted floor