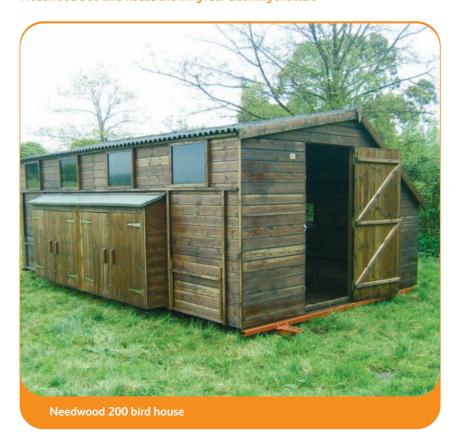

## **200 Bird House**

Size: 3.6 x 6 x 2.1m High

(12' x 19'9.25" x 7')

## Fitted with:

36 Rollaway nestboxes 2 Large pop hole

4 Rear cleaning shutters

8 Sliding windows