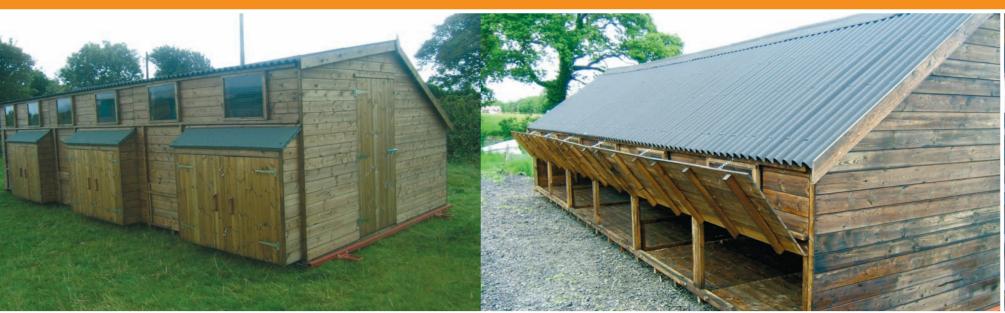

#### Needwood 300 bird house

### Needwood 300 bird house showing rear cleaning shutters